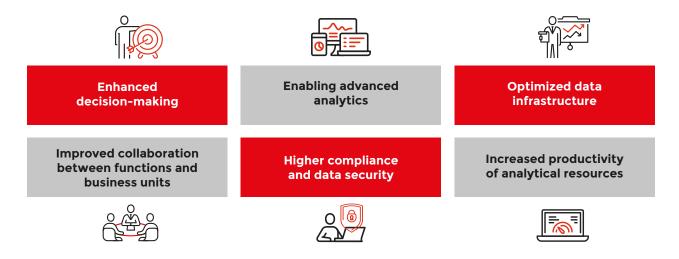

#### WHEN DATA MANAGEMENT IS DONE RIGHT!

Enterprises can experience a host of benefits by extracting the full potential of data:

These outcomes eventually lead to a boost in revenues, cost optimization and significant reduction in regulatory and operational risks.