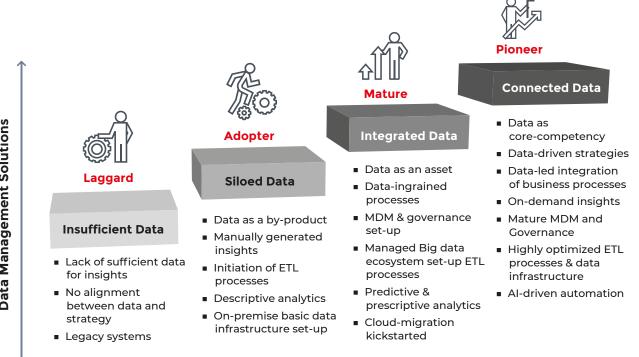

### **SCALING THE PEAKS OF DATA MATURITY**

WNS' Data Management Suite allows enterprises to deploy highly efficient, reliable and bespoke management of data assets and processes. Our singular focus is to enable enterprises to scale the data maturity curve faster to make data-driven decisions underpinned by granular insights.

**Data Maturity** 