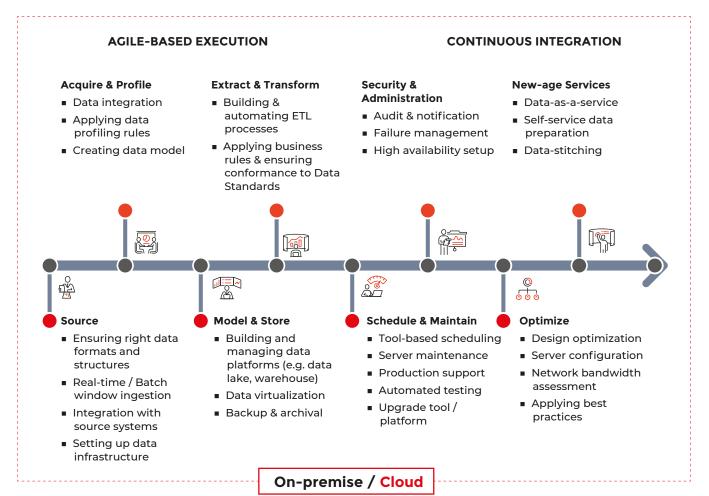

about decision-making amid uncertainty? As the race for digitization intensifies, enterprises are looking to decode data for making faster, insight-led decisions. However, it's an exercise that's proving to be easier said than done.

Why so?

Enterprises face multiple challenges in managing data:



How can enterprises transform their data management practices to fuel business growth and monetize untapped opportunities?





#### **WE'VE GOT THE DATA VALUE CHAIN COVERED!**

WNS' Data Management Suite enables the above goals by ensuring smooth data flow across the enterprise leading to higher RoI from data inventories. The offering's data engineering capabilities offer enterprises the execution muscle to formulate futuristic data strategies.

#### END-TO-END DATA-ENGINEERING CAPABILITIES



### **SCALING THE PEAKS OF DATA MATURITY**

WNS' Data Management Suite allows enterprises to deploy highly efficient, reliable and bespoke management of data assets and processes. Our singular focus is to enable enterprises to scale the data maturity curve faster to make data-driven decisions underpinned by granular insights.



**Data Maturity** 

#### WHEN DATA MANAGEMENT IS DONE RIGHT!

Enterprises can experience a host of benefits by extracting the full potential of data:



These outcomes eventually lead to a boost in revenues, cost optimization and significant reduction in regulatory and operational risks.

## **POWERING THE INTELLIGENT ENTERPRISE**

Here's our data to prove how we have enabled some leading global brands to build data-led business models, harness trusted insights a